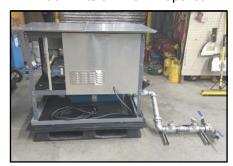

#### **FRACAIR System Enhancements:**

- ✓ Two stage 5 to 10 Hp regenerative or rotary lobe blowers provide aeration if plant air is unavailable for up to three frac tanks.
- ✓ Piping and diffuser options range from PVC to stainless steel depending on wastewater compatibility
- ✓ Scalable to larger steel or membrane-lined tanks for flow rates exceeding 200,000 gpd.

Anti-Siphon with Check Valve Inlet Cage Prevents Water Backflow to Blower

FracAir fits on 4 ft x 4 ft pallet

Remtech's 5 Hp Single Phase Rotary Lobe Blower with Weather Enclosure

Remtech's 7.5 Hp 3-phase Rotary Lobe Blower with Weather Enclosure