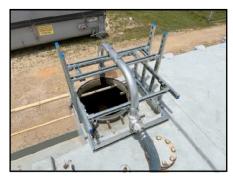

## Remtech's *FRACAIR* Magnetic Aeration System for Frac Tanks

(for 185 cfm Trailer Mounted Compressor Air Supply (Patent Pending)

Compressor Air Control Valve & Anti-Siphon Light Cage

Anti-Siphon Light Cage Mounted on Frac Tank

Anti-Siphon with Check Valve Inlet Cage Prevents Water Backflow to Blower

FracAir fits on 4 ft x 4 ft pallet

Remtech's 5 Hp Single Phase Rotary Lobe Blower with Weather Enclosure

Remtech's 7.5 Hp 3-phase Rotary Lobe Blower with Weather Enclosure