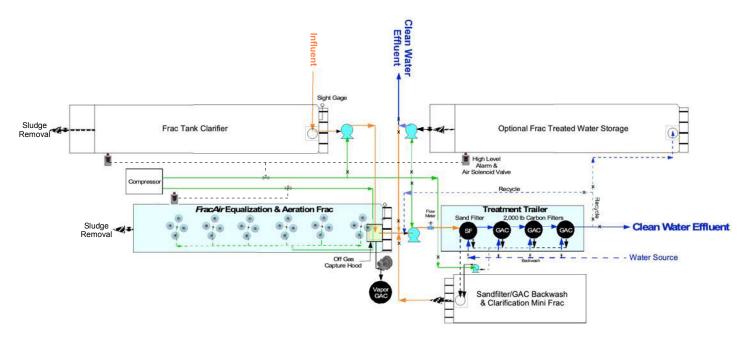

### SAMPLE MOBILE FRAC TANK TREATMENT SYSTEMS

## MOBILE PFAS TREATMENT SYSTEM WITH REMTECH FRACAIR MAGNETIC AERATION SYSTEM

TEMPORARY REMTECH FRAC TANK MAGNETIC AERATION TREATMENT SYSTEM