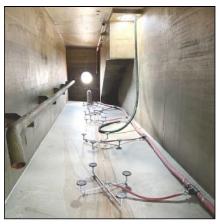

# Remtech's Frac Tank Mobile Water and Wastewater Treatment Systems with *FRACAIR* Magnetic Aeration (Patent Pending)

Remtech FRACAIR Magnetic Aeration System with Membrane Disc or Sintered Diffusers

Remtech has developed a proprietary magnetic modular wastewater treatment system that converts conventional rental FRAC TANKS into temporary mobile water and wastewater treatment systems during plant cleaning, repairs, or expansions. The FRACAIR Magnetic Aeration System provides adjustable airflow and retention times, enabling creating aerated grit chambers, equalization basins, flocculators, clarifiers, biological treatment, activated sludge, and sludge thickeners for biological or physiochemical treatment.

#### **FRACAIR Features:**

- ✓ Converts frac tanks or steel tanks into temporary treatment systems.
  Installs quickly in 10,000-to-21,000-gallon frac tanks via 20" manholes.
- ✓ Uses 80 lb magnets to secure diffuser clusters and flexible trunk and branch lines.
- ✓ Fine or coarse diffusers reduce Hp requirements over mechanical mixing by up to 80% per frac tank.
- ✓ Supports flow rates up to 200,000 gpd with parallel connections with up to 10 frac tanks.
- ✓ Counterweighted anchors are available for concrete basins, poly tanks, and lined basins.

### SAMPLE MOBILE FRAC TANK TREATMENT SYSTEMS