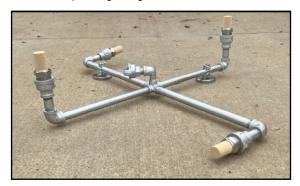

#### **FRACAIR Features:**

- ✓ Converts frac tanks or steel tanks into temporary treatment systems.
  Installs quickly in 10,000-to-21,000-gallon frac tanks via 20" manholes.
- ✓ Uses 80 lb magnets to secure diffuser clusters and flexible trunk and branch lines.
- ✓ Fine or coarse diffusers reduce Hp requirements over mechanical mixing by up to 80% per frac tank.
- ✓ Supports flow rates up to 200,000 gpd with parallel connections with up to 10 frac tanks.
- ✓ Counterweighted anchors are available for concrete basins, poly tanks, and lined basins.

Anti-Siphon with Check Valve Inlet Cage Prevents Water Backflow to Blower

FracAir fits on 4 ft x 4 ft pallet

Remtech's 5 Hp Single Phase Rotary Lobe Blower with Weather Enclosure

Remtech's 7.5 Hp 3-phase Rotary Lobe Blower with Weather Enclosure