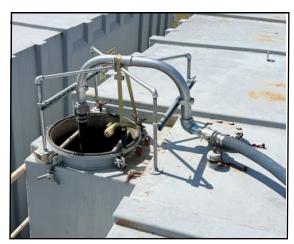

## Remtech's *FRACAIR* Magnetic Aeration System for Frac Tanks

(for 185 cfm Trailer Mounted Compressor Air Supply (Patent Pending)

Compressor Air Control Valve & Anti-Siphon Light Cage

Anti-Siphon Light Cage Mounted on Frac Tank