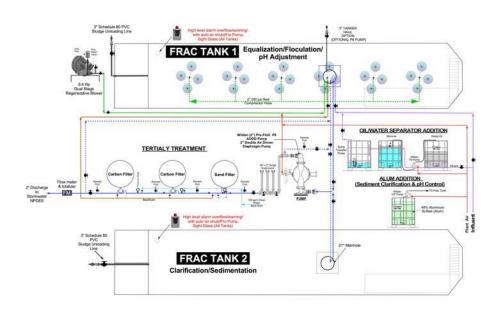

cfm Trailer Mounted Compressor Air Supply (Patent Pending)



Compressor Air Control Valve & Anti-Siphon Light Cage



Anti-Siphon Light Cage Mounted on Frac Tank



Sintered Diffusers Can be Rotated for Bottom Mixing



Air Pressure Reducer and Air Flow Regulator



FracAir Ships on 4 ft x 4 ft pallet

Remtech's FRACAIR system can be supplied with a pressure reducer and flow regulator for supplied air from high pressure tow behind compressors or plant air.

Sintered diffuser heads can be rotated to maintain solids in suspension.



200 North Cobb Parkway Suite 208 Marietta, Georgia 30062 770-427-7766 x 203 (phone) 770-427-7001 (fax) website: www.remtech-eng.com

### SAMPLE MOBILE FRAC TANK TREATMENT SYSTEMS



## MOBILE PFAS TREATMENT SYSTEM WITH REMTECH FRACAIR MAGNETIC AERATION SYSTEM



TEMPORARY REMTECH FRAC TANK MAGNETIC AERATION TREATMENT SYSTEM