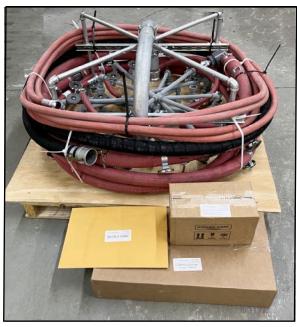

Anti-Siphon with Check Valve Inlet Cage Prevents Water Backflow to Blower

FracAir fits on 4 ft x 4 ft pallet

Remtech's 5 Hp Single Phase Rotary Lobe Blower with Weather Enclosure

Remtech's 7.5 Hp 3-phase Rotary Lobe Blower with Weather Enclosure

Sintered Diffusers Can be Rotated for Bottom Mixing

Air Pressure Reducer and Air Flow Regulator

FracAir Ships on 4 ft x 4 ft pallet

Remtech's FRACAIR system can be supplied with a pressure reducer and flow regulator for supplied air from high pressure tow behind compressors or plant air.