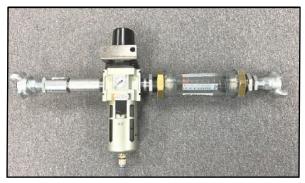

Sintered Diffusers Can be Rotated for Bottom Mixing

Air Pressure Reducer and Air Flow Regulator

FracAir Ships on 4 ft x 4 ft pallet

Remtech's FRACAIR system can be supplied with a pressure reducer and flow regulator for supplied air from high pressure tow behind compressors or plant air.

Sintered diffuser heads can be rotated to maintain solids in suspension.

200 North Cobb Parkway Suite 208 Marietta, Georgia 30062 770-427-7766 x 203 (phone) 770-427-7001 (fax) website: www.remtech-eng.com