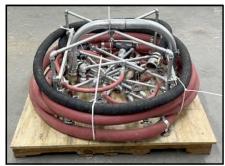

Sintered Diffusers Can be Rotated for Bottom Mixing

Air Pressure Reducer and Air Flow Regulator

FracAir Ships on 4 ft x 4 ft pallet

Remtech's FRACAIR system can be supplied with a pressure reducer and flow regulator for supplied air from high pressure tow behind compressors or plant air.

Anti-Siphon with Check Valve Inlet Cage Prevents Water Backflow to Blower

FracAir fits on 4 ft x 4 ft pallet

Remtech's 5 Hp Single Phase Rotary Lobe Blower with Weather Enclosure

Remtech's 7.5 Hp 3-phase Rotary Lobe Blower with Weather Enclosure