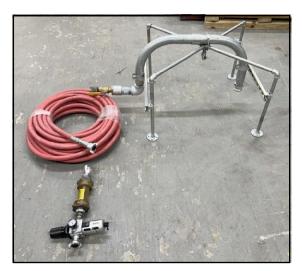

Anti-Siphon with Check Valve Inlet Cage Prevents Water Backflow to Blower

FracAir fits on 4 ft x 4 ft pallet

Remtech's 5 Hp Single Phase Rotary Lobe Blower with Weather Enclosure

Remtech's 7.5 Hp 3-phase Rotary Lobe Blower with Weather Enclosure

Sintered Diffusers Can be Rotated for Bottom Mixing

Air Pressure Reducer and Air Flow Regulator

FracAir Ships on 4 ft x 4 ft pallet

Remtech's FRACAIR system can be supplied with a pressure reducer and flow regulator for supplied air from high pressure tow behind compressors or plant air.